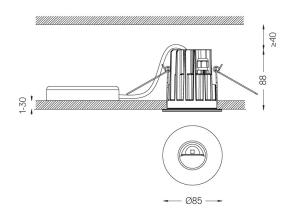

Weight 0,39Kg

@ 075 (trim version)

mm \_\_\_\_\_

The cutout dimensions are for plasterboard ceilings. For other type of material please contact: support@om-light.com