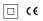

## One Asymmetric

4,5W / 400lm / 2700K / DALI / Asymmetric / ø85mm

60144

Design: O/M + Bartenbach GmbH Ceiling-recessed luminaire with aluminium die-cast body and heat sink with electrostatic 100% polyester paint finish.

Accurate reflector for a defined and controlled beam of light, achieving maximum efficiency.

Fitting accessories for different applications are available.

LED CRI>90 / >50.000h, L80/B10 2-step MacAdam / Power supply included. IP20 | 230Vac | 50/60Hz

### Data according to regulations

2019/2020/EU supplemented by 2021/341 |2019/2015/EU supplemented by 2021/340/EU Energy Consumption Labelling Ordinance. This product contains a light source of efficiency class F Model Identifier 4053560098L