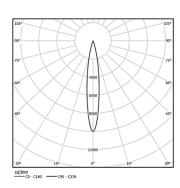

## One

4,5W / 300lm / 3000K / On/Off / Spot 15° / ø85mm

60146



Design: O/M + Bartenbach GmbH

Ceiling-recessed luminaire with aluminium die-cast body and heat sink with electrostatic 100% polyester paint finish.

Spot-lens with individual complex surface rips to provide a focal light and an extremely narrow beam. Fitting accessories for different applications are available.

LED CRI>90 / >50.000h, L80/B10 2-step MacAdam / Power supply included. IP20 | 230Vac | 50/60Hz





| <b>3000</b> K | Light Source | Luminaire |
|---------------|--------------|-----------|
| Power         | 4,5W         | 5,8W      |
| Flux          | 520lm        | 300lm     |
| Efficiency    | 116lm/W      | 52lm/W    |
| LOR           | -            | 58%       |
| UGR           | -            | <10       |



Beam angle Spot 15°

Application



Weight 0,58Kg



@078 (trim version)



## Finishes

O .01 White / RAL 9010

● .02 Black / RAL 9005

## Optional

59014 Accessory 12,5mm ceilings (flush installation)

150x91x20mm

59038 Accessory 10-40mm ceilings (acoustic ceiling) 156×100×78mm

The cutout dimensions are for plasterboard ceilings. For other type of  $% \left\{ 1,2,\ldots ,n\right\}$ material please contact: support@om-light.com

Data according to regulations

2019/2020/EU supplemented by 2021/341 |2019/2015/EU supplemented by 2021/340/EU Energy Consumption Labelling Ordinance. This product contains a light source of efficiency class F Model Identifier 2053560257L