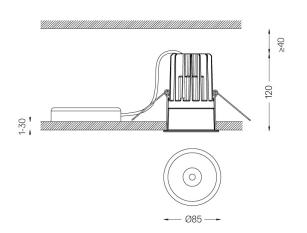

Beam angle Spot 15°

Application

Weight 0,58Kg

@078 (trim version)

## Optional

59014 Accessory 12,5mm ceilings (flush installation)

150x91x20mm

59038 Accessory 10-40mm ceilings (acoustic ceiling) 156×100×78mm

The cutout dimensions are for plasterboard ceilings. For other type of  $% \left\{ 1,2,\ldots ,n\right\}$ material please contact: support@om-light.com