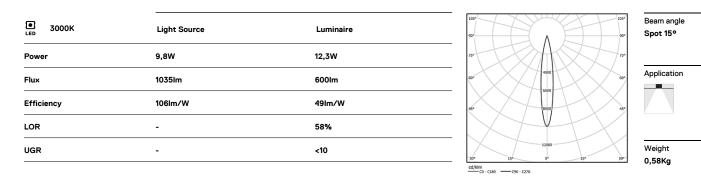

<mark>∏</mark> mm

Ø78 (trim version)

Finishes

.01 White / RAL 9010
.02 Black / RAL 9005

- .02 DIACK / RAL 900

## Optional

59014 Accessory 12,5mm ceilings (flush installation) 150x91x20mm

59038 Accessory 10-40mm ceilings (acoustic ceiling) 156×100×78mm

The cutout dimensions are for plasterboard ceilings. For other type of material please contact: support@om-light.com