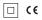

## One

9,8W / 600lm / 3000K / On/Off / Spot 15° / ø85mm

60147

Design: O/M + Bartenbach GmbH Ceiling-recessed luminaire with aluminium die-cast body and heat sink with electrostatic 100% polyester paint finish.

Spot-lens with individual complex surface rips to provide a focal light and an extremely narrow beam. Fitting accessories for different applications are available.

LED CRI>90 / >50.000h, L80/B10 2-step MacAdam / Power supply included. IP20 | 230Vac | 50/60Hz

Data according to regulations

2019/2020/EU supplemented by 2021/341 |2019/2015/EU supplemented by 2021/340/EU Energy Consumption Labelling Ordinance. This product contains a light source of efficiency class F Model Identifier 2053560257H