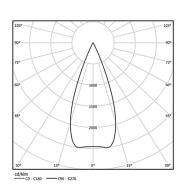

## One

4,5W / 380lm / 3000K / On/Off / Medium 40° / ø85mm

60148

Beam angle Medium 40°

Application

Weight 0,53Kg

Design: O/M + Bartenbach GmbH

Ceiling-recessed luminaire with aluminium die-cast body and heat sink with electrostatic 100% polyester paint finish.

| 3000K      | Light Source | Luminaire |
|------------|--------------|-----------|
| Power      | 4,5W         | 5,8W      |
| Flux       | 520lm        | 380lm     |
| Efficiency | 116lm/W      | 66lm/W    |
| LOR        | -            | 73%       |
| UGR        | -            | <10       |