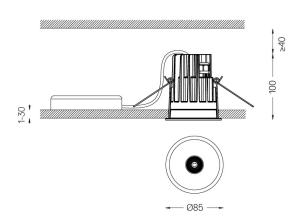

mm

@078 (trim version)

## Optional

59014 Accessory 12,5mm ceilings (flush installation)

150x91x20mm

59038 Accessory 10-40mm ceilings (acoustic ceiling) 156×100×78mm

The cutout dimensions are for plasterboard ceilings. For other type of  $% \left\{ 1,2,\ldots ,n\right\}$ material please contact: support@om-light.com