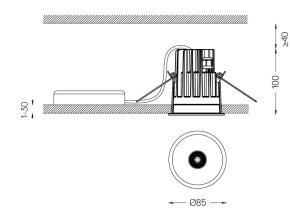

**m**m

Ø78 (trim version)

## Optional

**59014** Accessory 12,5mm ceilings (flush installation) 150x91x20mm

59038 Accessory 10-40mm ceilings (acoustic ceiling) 156x100x78mm

The cutout dimensions are for plasterboard ceilings. For other type of material please contact: support@om-light.com