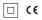

## One

9,8W / 770lm / 3000K / On/Off / Medium 40° / ø85mm

60149

Design: O/M + Bartenbach GmbH Ceiling-recessed luminaire with aluminium die-cast body and heat sink with electrostatic 100% polyester paint finish.

Lightcore optics for defined and perfectly controlled beam of light.

Easy recessing system with spring clips.

Fitting accessories for different applications are available.

LED CRI>90 / >50.000h, L80/B10 2-step MacAdam / Power supply included. IP20 | 230Vac | 50/60Hz