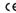

## One

4,5W / 470lm / 3000K / On/Off / Flood 56° / ø85mm

60150

Beam angle Flood 56°

Application

Weight 0,53Kg

Ceiling-recessed luminaire with aluminium die-cast body and heat sink with electrostatic 100% polyester paint finish.

| <b>●</b> 3000K | Light Source | Luminaire |
|----------------|--------------|-----------|
| Power          | 4,5W         | 5,8W      |
| Flux           | 520lm        | 470lm     |
| Efficiency     | 116lm/W      | 81lm/W    |
| LOR            | -            | 90%       |
| UGR            | -            | <16       |