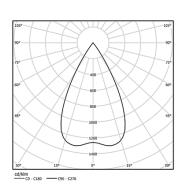

## One

4,5W / 470lm / 3000K / On/Off / Flood 56° / ø85mm

60150

Beam angle Flood 56°

Application

Weight 0,53Kg

Ceiling-recessed luminaire with aluminium die-cast body and heat sink with electrostatic 100% polyester paint finish.

mm

@078 (trim version)