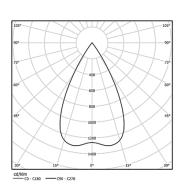

## One

9,8W / 930lm / 3000K / On/Off / Flood 56° / ø85mm

60151

Ceiling-recessed luminaire with aluminium die-cast body and heat sink with electrostatic 100% polyester paint finish.

Lightcore optics for defined and perfectly controlled beam of light.

Easy recessing system with spring clips.

Fitting accessories for different applications are available.

LED CRI>90 / >50.000h, L80/B10 2-step MacAdam / Power supply included. IP20 | 230Vac | 50/60Hz

| <b>3000</b> K | Light Source | Luminaire |
|---------------|--------------|-----------|
| Power         | 9,8W         | 12,3W     |
| Flux          | 1035lm       | 930lm     |
| Efficiency    | 106lm/W      | 76lm/W    |
| LOR           | -            | 90%       |
| UGR           | -            | <19       |

Beam angle Flood 56°

Application

Weight 0,53Kg

| mm |  |
|----|--|