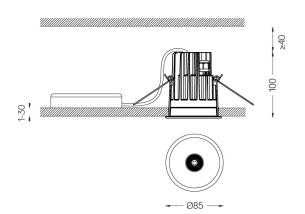

## One

9,8W / 930lm / 3000K / On/Off / Flood 56° / ø85mm

60151

Ceiling-recessed luminaire with aluminium die-cast body and heat sink with electrostatic 100% polyester paint finish.

Lightcore optics for defined and perfectly controlled beam of light.

Easy recessing system with spring clips.

Fitting accessories for different applications are available.

LED CRI>90 / >50.000h, L80/B10 2-step MacAdam / Power supply included. IP20 | 230Vac | 50/60Hz

| <b>3000</b> K | Light Source | Luminaire |
|---------------|--------------|-----------|
| Power         | 9,8W         | 12,3W     |
| Flux          | 1035lm       | 930lm     |
| Efficiency    | 106lm/W      | 76lm/W    |
| LOR           | -            | 90%       |
| UGR           | -            | <19       |

Beam angle Flood 56°

Application

Weight 0,53Kg

| mm |  |
|----|--|

## Optional

59014 Accessory 12,5mm ceilings (flush installation)

150x91x20mm

59038 Accessory 10-40mm ceilings (acoustic ceiling) 156×100×78mm

The cutout dimensions are for plasterboard ceilings. For other type of  $% \left\{ 1,2,\ldots ,n\right\}$ material please contact: support@om-light.com