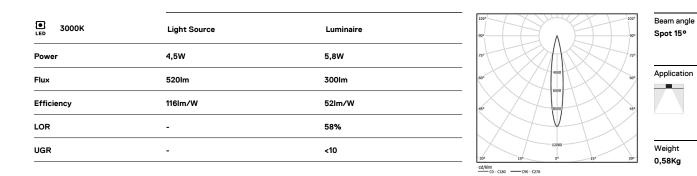

mm \_\_\_\_\_

Ø78 (trim version)

Finishes

O .01 White / RAL 9010 • .02 Black / RAL 9005

Optional 59014 Accessory 12,5mm ceilings (flush installation) 150×91×20mm

59038 Accessory 10-40mm ceilings (acoustic ceiling) 156×100×78mm

For the specific supply of "DALI 2" drivers, please contact: support@om-light.com

The cutout dimensions are for plasterboard ceilings. For other type of material please contact: support@om-light.com

Data according to regulations