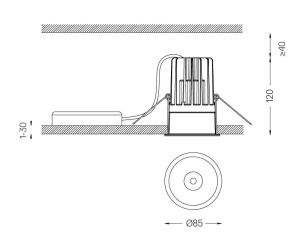

Beam angle Spot 15° Application

Weight 0,58Kg

mm

@078 (trim version)

The cutout dimensions are for plasterboard ceilings. For other type of material please contact: support@om-light.com

Data according to regulations

2019/2020/EU supplemented by 2021/341 |2019/2015/EU supplemented by 2021/340/EU Energy Consumption Labelling Ordinance. This product contains a light source of efficiency class F Model Identifier 2053560257H