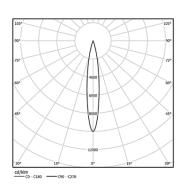

## One

9,8W / 600lm / 3000K / DALI / Spot 15° / ø85mm

60155

Design: O/M + Bartenbach GmbH

Ceiling-recessed luminaire with aluminium die-cast body and heat sink with electrostatic 100% polyester paint finish.

Beam angle Spot 15° Application

Weight 0,58Kg

mm

@078 (trim version)