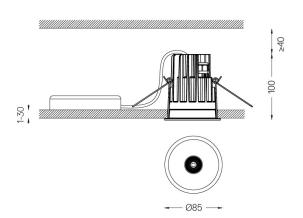

mm

@078 (trim version)

The cutout dimensions are for plasterboard ceilings. For other type of material please contact: support@om-light.com