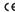

| <b>●</b> 3000K | Light Source | Luminaire |
|----------------|--------------|-----------|
| Power          | 4,5W         | 5,8W      |
| Flux           | 520lm        | 380lm     |
| Efficiency     | 116lm/W      | 66lm/W    |
| LOR            | -            | 73%       |
| UGR            | -            | <10       |