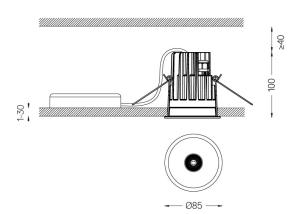

## One

9,8W / 770lm / 3000K / DALI / Medium 40° / ø85mm

60157

Beam angle Medium 40°

Application

Weight 0,53Kg

Design: O/M + Bartenbach GmbH

Ceiling-recessed luminaire with aluminium die-cast body and heat sink with electrostatic 100% polyester paint finish.

mm @078 (trim version)

Finishes

O .01 White / RAL 9010

● .02 Black / RAL 9005

Optional

59014 Accessory 12,5mm ceilings (flush installation) 150x91x20mm

59038 Accessory 10-40mm ceilings (acoustic ceiling) 156×100×78mm