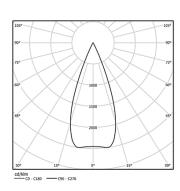

| 1000K      | Light Source | Luminaire |
|------------|--------------|-----------|
| Power      | 9,8W         | 12,3W     |
| Flux       | 1035lm       | 770lm     |
| Efficiency | 106lm/W      | 63lm/W    |
| LOR        | -            | 74%       |
| UGR        | -            | <10       |