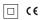

# One

4,5W / 470lm / 3000K / DALI / Flood 56° / ø85mm

60158

Design: O/M + Bartenbach GmbH Ceiling-recessed luminaire with aluminium die-cast body and heat sink with electrostatic 100% polyester paint finish.

Lightcore optics for defined and perfectly controlled beam of light.

Easy recessing system with spring clips.

Fitting accessories for different applications are available.

LED CRI>90 / >50.000h, L80/B10 2-step MacAdam / Power supply included. IP20 | 230Vac | 50/60Hz

### Data according to regulations

2019/2020/EU supplemented by 2021/341 |2019/2015/EU supplemented by 2021/340/EU Energy Consumption Labelling Ordinance. This product contains a light source of efficiency class F Model Identifier 2053560257L