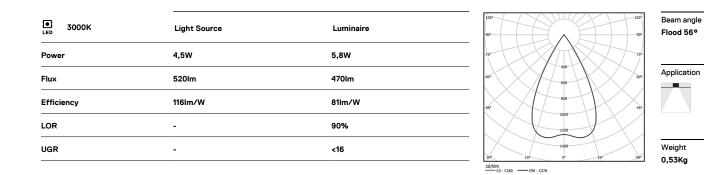

mm \_\_\_\_\_

Ø78 (trim version)

The cutout dimensions are for plasterboard ceilings. For other type of material please contact: support@om-light.com