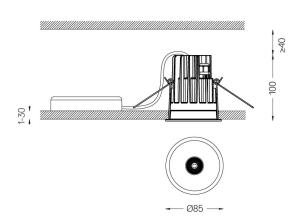

Easy recessing system with spring clips.

Fitting accessories for different applications are available.

LED CRI>90 / >50.000h, L80/B10 2-step MacAdam / Power supply included. IP20 | 230Vac | 50/60Hz

| <b>●</b> 3000K | Light Source | Luminaire |
|----------------|--------------|-----------|
| Power          | 9,8W         | 12,3W     |
| Flux           | 1035lm       | 930lm     |
| Efficiency     | 106lm/W      | 76lm/W    |
| LOR            | -            | 90%       |
| UGR            | -            | <19       |

Beam angle Flood 56°

Application

Weight 0,53Kg

| <u>mm</u> |  |
|-----------|--|

The cutout dimensions are for plasterboard ceilings. For other type of material please contact: support@om-light.com

Data according to regulations

2019/2020/EU supplemented by 2021/341 |2019/2015/EU supplemented by 2021/340/EU Energy Consumption Labelling Ordinance. This product contains a light source of efficiency class F Model Identifier 2053560257H