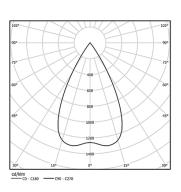

Beam angle Flood 56°

Application

Weight 0,53Kg

| <u>mm</u> |  |
|-----------|--|