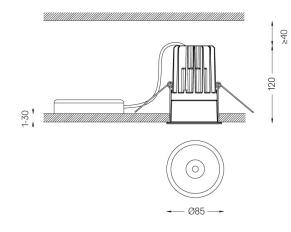

## One

4,5W / 360lm / 4000K / On/Off / Spot 15° / ø85mm

60162

Design: O/M + Bartenbach GmbH Ceiling-recessed luminaire with aluminium die-cast body and heat sink with electrostatic 100% polyester paint finish.

Spot-lens with individual complex surface rips to provide a focal light and an extremely narrow beam. Fitting accessories for different applications are available.

LED CRI>80 / >50.000h, L80/B10 2-step MacAdam / Power supply included. IP20 | 230Vac | 50/60Hz