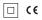

## One

4,5W / 360lm / 4000K / On/Off / Spot 15° / ø85mm

60162

Design: O/M + Bartenbach GmbH Ceiling-recessed luminaire with aluminium die-cast body and heat sink with electrostatic 100% polyester paint finish.

Spot-lens with individual complex surface rips to provide a focal light and an extremely narrow beam. Fitting accessories for different applications are available.

LED CRI>80 / >50.000h, L80/B10 2-step MacAdam / Power supply included. IP20 | 230Vac | 50/60Hz

Data according to regulations

2019/2020/EU supplemented by 2021/341 |2019/2015/EU supplemented by 2021/340/EU Energy Consumption Labelling Ordinance. This product contains a light source of efficiency class E Model Identifier 2053560247L