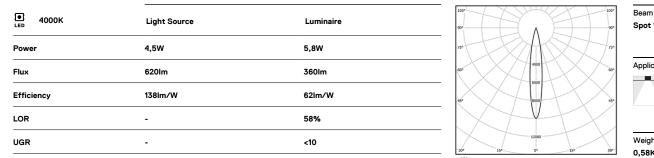

Ø78 (trim version)

cd/klm \_\_\_\_\_\_C0 - C180 \_\_\_\_\_C90 - C270

Beam angle Spot 15°

Application Weight

0,58Kg

## Optional

59014 Accessory 12,5mm ceilings (flush installation) 150x91x20mm

59038 Accessory 10-40mm ceilings (acoustic ceiling) 156×100×78mm

The cutout dimensions are for plasterboard ceilings. For other type of material please contact: support@om-light.com