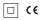

## One

9,8W / 790lm / 4000K / On/Off / Spot 15° / ø85mm

60163

Design: O/M + Bartenbach GmbH Ceiling-recessed luminaire with aluminium die-cast body and heat sink with electrostatic 100% polyester paint finish.

Spot-lens with individual complex surface rips to provide a focal light and an extremely narrow beam. Fitting accessories for different applications are available.

LED CRI>80 / >50.000h, L80/B10 2-step MacAdam / Power supply included. IP20 | 230Vac | 50/60Hz

Data according to regulations

2019/2020/EU supplemented by 2021/341 |2019/2015/EU supplemented by 2021/340/EU Energy Consumption Labelling Ordinance. This product contains a light source of efficiency class F Model Identifier 2053560247H