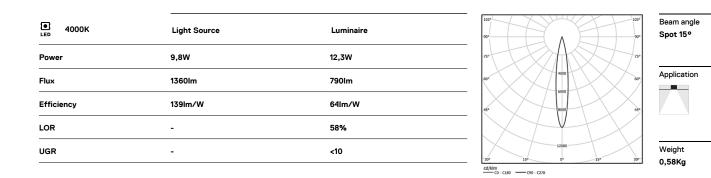

1 mm

Ø78 (trim version)

.01 White / RAL 9010
.02 Black / RAL 9005

## Optional

**59014** Accessory 12,5mm ceilings (flush installation) 150x91x20mm

59038 Accessory 10-40mm ceilings (acoustic ceiling) 156x100x78mm

The cutout dimensions are for plasterboard ceilings. For other type of material please contact: support@om-light.com