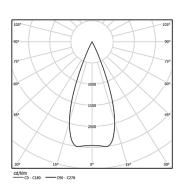

Beam angle Medium 40° Application

Weight 0,53Kg

mm @078 (trim version)

## Optional

59014 Accessory 12,5mm ceilings (flush installation)

150x91x20mm

59038 Accessory 10-40mm ceilings (acoustic ceiling) 156×100×78mm

The cutout dimensions are for plasterboard ceilings. For other type of  $% \left\{ 1,2,\ldots ,n\right\}$ material please contact: support@om-light.com