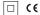

## One

4,5W / 460lm / 4000K / On/Off / Medium 40° / ø85mm

60164

Ceiling-recessed luminaire with aluminium die-cast body and heat sink with electrostatic 100% polyester paint finish.

Lightcore optics for defined and perfectly controlled beam of light.

Easy recessing system with spring clips.

Fitting accessories for different applications are available.

LED CRI>80 / >50.000h, L80/B10 2-step MacAdam / Power supply included. IP20 | 230Vac | 50/60Hz

| (a) 4000K  | Light Source | Luminaire |
|------------|--------------|-----------|
| Power      | 4,5W         | 5,8W      |
| Flux       | 620lm        | 460lm     |
| Efficiency | 138lm/W      | 80lm/W    |
| LOR        | -            | 74%       |
| UGR        | -            | <10       |

Beam angle Medium 40° Application

Weight 0,53Kg

mm @078 (trim version)