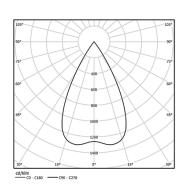

## One

4,5W / 560lm / 4000K / On/Off / Flood 56° / ø85mm

60166

Ceiling-recessed luminaire with aluminium die-cast body and heat sink with electrostatic 100% polyester paint finish.

Lightcore optics for defined and perfectly controlled beam of light.

Beam angle Flood 56°

Application

Weight 0,53Kg

| mm | Ø78 (trim version) |
|----|--------------------|