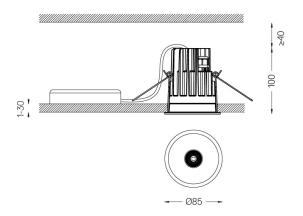

## One

4,5W / 560lm / 4000K / On/Off / Flood 56° / ø85mm

60166

Ceiling-recessed luminaire with aluminium die-cast body and heat sink with electrostatic 100% polyester paint finish.

Lightcore optics for defined and perfectly controlled beam of light.

Easy recessing system with spring clips.

Fitting accessories for different applications are available.

LED CRI>80 / >50.000h, L80/B10 2-step MacAdam / Power supply included. IP20 | 230Vac | 50/60Hz

| 4000K      | Light Source | Luminaire |
|------------|--------------|-----------|
| Power      | 4,5W         | 5,8W      |
| Flux       | 620lm        | 560lm     |
| Efficiency | 138lm/W      | 97lm/W    |
| LOR        | -            | 90%       |
| UGR        | -            | <16       |

Beam angle Flood 56°

Application

Weight 0,53Kg

| mm | Ø78 (trim version) |
|----|--------------------|