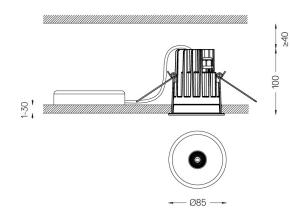

**m**m

Ø78 (trim version)

.01 White / RAL 9010
.02 Black / RAL 9005

## Optional

59014 Accessory 12,5mm ceilings (flush installation) 150x91x20mm

59038 Accessory 10-40mm ceilings (acoustic ceiling) 156x100x78mm

The cutout dimensions are for plasterboard ceilings. For other type of material please contact: support@om-light.com