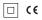

## One

9,8W / 1220lm / 4000K / On/Off / Flood 56° / ø85mm

60167

Design: O/M + Bartenbach GmbH Ceiling-recessed luminaire with aluminium die-cast body and heat sink with electrostatic 100% polyester paint finish.

Lightcore optics for defined and perfectly controlled beam of light.

Easy recessing system with spring clips.

Fitting accessories for different applications are available.

LED CRI>80 / >50.000h, L80/B10 2-step MacAdam / Power supply included. IP20 | 230Vac | 50/60Hz