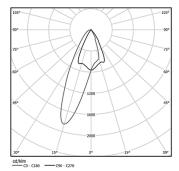

Accurate reflector for a defined and controlled beam of light, achieving maximum efficiency.

Fitting accessories for different applications are available.

LED CRI>80 / >50.000h, L80/B10 2-step MacAdam / Power supply included. IP20 | 230Vac | 50/60Hz

mm.

@075 (trim version)

Beam angle Asymmetric

Application

0,39Kg

Finishes

.01 White / RAL 9010
.02 Black / RAL 9005