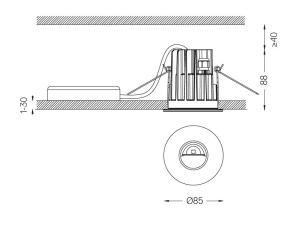

mm.

@075 (trim version)

Beam angle Asymmetric

Application

0,39Kg

Finishes

.01 White / RAL 9010
.02 Black / RAL 9005

## Optional

59014 Accessory 12,5mm ceilings (flush installation) 150×91×20mm

59038 Accessory 10-40mm ceilings (acoustic ceiling) 156x100x78mm

The cutout dimensions are for plasterboard ceilings. For other type of material please contact: support@om-light.com