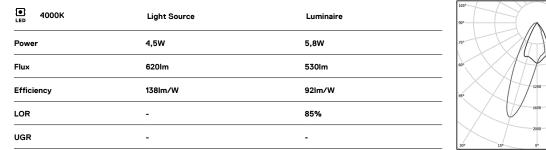

## One Asymmetric

4,5W / 530lm / 4000K / On/Off / Asymmetric / ø85mm

60168

Design: O/M + Bartenbach GmbH Ceiling-recessed luminaire with aluminium die-cast body and heat sink with electrostatic 100% polyester paint finish.

Accurate reflector for a defined and controlled beam of light, achieving maximum efficiency.

Fitting accessories for different applications are available.

LED CRI>80 / >50.000h, L80/B10 2-step MacAdam / Power supply included. IP20 | 230Vac | 50/60Hz

mm.

@075 (trim version)

Beam angle Asymmetric

Application

0,39Kg

Finishes

.01 White / RAL 9010
.02 Black / RAL 9005

Data according to regulations

2019/2020/EU supplemented by 2021/341 |2019/2015/EU supplemented by 2021/340/EU Energy Consumption Labelling Ordinance. This product contains a light source of efficiency class E Model Identifier 4053560100L