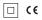

## One

4,5W / 360lm / 4000K / DALI / Spot 15° / ø85mm

60170

Design: O/M + Bartenbach GmbH Ceiling-recessed luminaire with aluminium die-cast body and heat sink with electrostatic 100% polyester paint finish.

Spot-lens with individual complex surface rips to provide a focal light and an extremely narrow beam. Fitting accessories for different applications are available.

LED CRI>80 / >50.000h, L80/B10 2-step MacAdam / Power supply included. IP20 | 230Vac | 50/60Hz