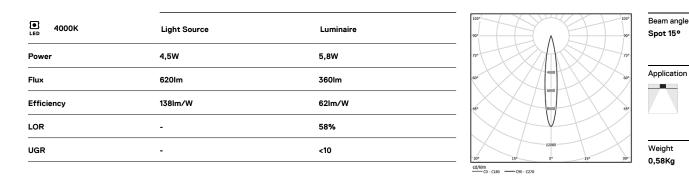

<u>mm</u>

CD 078 (trim version)

₯Ø78 (trim version)

Finishes

O .01 White / RAL 9010

• .02 Black / RAL 9005

The cutout dimensions are for plasterboard ceilings. For other type of material please contact: support@om-light.com

Data according to regulations

2019/2020/EU supplemented by 2021/341 |2019/2015/EU supplemented by 2021/340/EU Energy Consumption Labelling Ordinance. This product contains a light source of efficiency class E Model Identifier 2053560247L