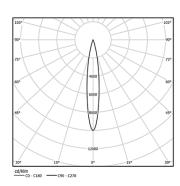

| 1000K      | Light Source | Luminaire |
|------------|--------------|-----------|
| Power      | 9,8W         | 12,3W     |
| Flux       | 1360lm       | 790lm     |
| Efficiency | 139lm/W      | 64lm/W    |
| LOR        | -            | 58%       |
| UGR        | -            | <10       |
|            |              |           |

Beam angle Spot 15°

Application

Weight 0,58Kg

Ø78 (trim version)