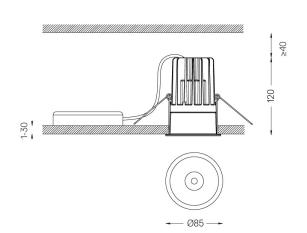

Beam angle Spot 15°

Application

Weight 0,58Kg

Ø78 (trim version)

The cutout dimensions are for plasterboard ceilings. For other type of material please contact: support@om-light.com