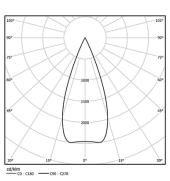

| 1000K      | Light Source | Luminaire |
|------------|--------------|-----------|
| Power      | 4,5W         | 5,8W      |
| Flux       | 620lm        | 460lm     |
| Efficiency | 138lm/W      | 80lm/W    |
| LOR        | -            | 74%       |
| UGR        | -            | <10       |

Beam angle Medium 40° Application

Weight 0,53Kg

mm

@078 (trim version)