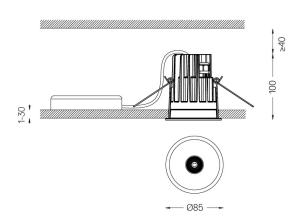

Beam angle Medium 40° Application

Weight 0,53Kg

mm

@078 (trim version)

The cutout dimensions are for plasterboard ceilings. For other type of material please contact: support@om-light.com

Data according to regulations

2019/2020/EU supplemented by 2021/341 |2019/2015/EU supplemented by 2021/340/EU Energy Consumption Labelling Ordinance. This product contains a light source of efficiency class E Model Identifier 2053560247L