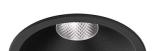

## One

4,5W / 460lm / 4000K / DALI / Medium 40° / ø85mm

60172

Design: O/M + Bartenbach GmbH

Ceiling-recessed luminaire with aluminium die-cast body and heat sink with electrostatic 100% polyester paint finish.