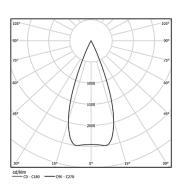

Beam angle Medium 40°

Application

Weight 0,53Kg

| mm |  |
|----|--|

| ● 4000K    | Light Source | Luminaire |
|------------|--------------|-----------|
| Power      | 9,8W         | 12,3W     |
| Flux       | 1360lm       | 1000lm    |
| Efficiency | 139lm/W      | 82lm/W    |
| LOR        | -            | 74%       |
| UGR        | -            | <10       |