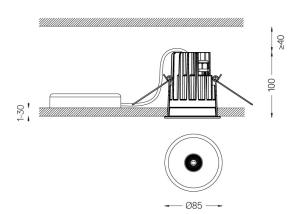

## One

9,8W / 1000lm / 4000K / DALI / Medium 40° / ø85mm

Design: O/M + Bartenbach GmbH

60173

Ceiling-recessed luminaire with aluminium die-cast body and heat sink with electrostatic 100% polyester paint finish.

Beam angle Medium 40°

Application

Weight 0,53Kg

| mm |  |
|----|--|

The cutout dimensions are for plasterboard ceilings. For other type of material please contact: support@om-light.com

Data according to regulations

2019/2020/EU supplemented by 2021/341 |2019/2015/EU supplemented by 2021/340/EU Energy Consumption Labelling Ordinance. This product contains a light source of efficiency class F Model Identifier 2053560247H