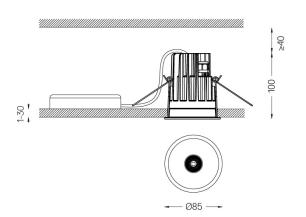

Beam angle Flood 56°

Application

Weight 0,53Kg

| mm | Ø78 (trim version) |
|----|--------------------|

The cutout dimensions are for plasterboard ceilings. For other type of material please contact: support@om-light.com

Data according to regulations

2019/2020/EU supplemented by 2021/341 |2019/2015/EU supplemented by 2021/340/EU Energy Consumption Labelling Ordinance. This product contains a light source of efficiency class E Model Identifier 2053560247L