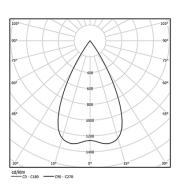

Beam angle Flood 56°

Application

Weight 0,53Kg

| mm | Ø78 (trim version) |
|----|--------------------|