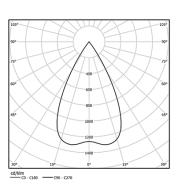

Easy recessing system with spring clips.

Fitting accessories for different applications are available.

LED CRI>80 / >50.000h, L80/B10 2-step MacAdam / Power supply included. IP20 | 230Vac | 50/60Hz

| 1000K      | Light Source | Luminaire |
|------------|--------------|-----------|
| Power      | 9,8W         | 12,3W     |
| Flux       | 1360lm       | 1220lm    |
| Efficiency | 139lm/W      | 100lm/W   |
| LOR        | -            | 90%       |
| UGR        | -            | <19       |

Beam angle Flood 56°

Application

Weight 0,53Kg