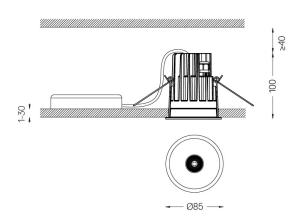

## One

9,8W / 1220lm / 4000K / DALI / Flood 56° / ø85mm

60175

Ceiling-recessed luminaire with aluminium die-cast body and heat sink with electrostatic 100% polyester paint finish.

Lightcore optics for defined and perfectly controlled beam of light.

Beam angle Flood 56°

Application

Weight 0,53Kg

The cutout dimensions are for plasterboard ceilings. For other type of material please contact: support@om-light.com

Data according to regulations

2019/2020/EU supplemented by 2021/341 |2019/2015/EU supplemented by 2021/340/EU Energy Consumption Labelling Ordinance. This product contains a light source of efficiency class F Model Identifier 2053560247H