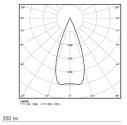

Beam angle Medium 40°

Application

320 lm 300 lm

Weight

mm

Ø78 (trim version)