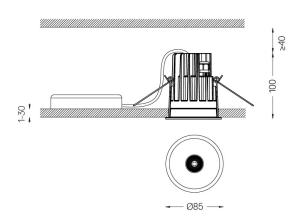

## One

5,6W\* / 320Im\* / 2200K-5000K / DALI / Medium 40° / ø85mm

60179

Ceiling-recessed luminaire with aluminium die-cast body and heat sink with electrostatic 100% polyester paint finish.

Lightcore optics for defined and perfectly controlled beam of light.

Beam angle Medium 40°

Application

320 lm 300 lm

Weight

mm

Ø78 (trim version)