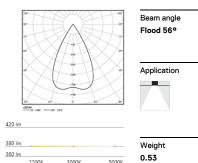

## One

5,6W\* / 380lm\* / 2200K-5000K / DALI / Flood 56° / ø85mm

60180

Ceiling-recessed luminaire with aluminium die-cast body and heat sink with electrostatic 100% polyester paint finish.

Lightcore optics for defined and perfectly controlled beam of light.

| 2200K-5000K | Light Source | Luminaire   |
|-------------|--------------|-------------|
| Power       | 5,6W*        | <b>7W</b> * |
| Flux        | 460lm*       | 380lm*      |
| Efficiency  | 82lm/W       | 54lm/W      |
| LOR         | -            | 83%         |
| UGR         | -            | <16         |