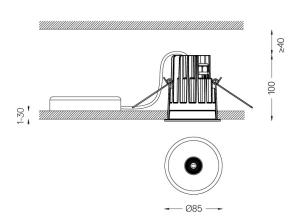

mm

Ø78 (trim version)

The cutout dimensions are for plasterboard ceilings. For other type of material please contact: support@om-light.com