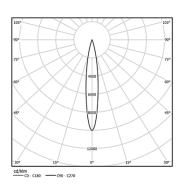

Beam angle Spot 15°

Application

Weight 0,58Kg

| <u> mm</u> |  |
|------------|--|