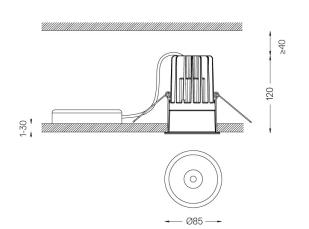

4,5W / 240lm / 2700K / On/Off / Spot 15° / ø85mm

60182

Design: O/M + Bartenbach GmbH

Ceiling-recessed luminaire with aluminium die-cast body and heat sink with electrostatic 100% polyester paint finish.

Spot-lens with individual complex surface rips to provide a focal light and an extremely narrow beam. Fitting accessories for different applications are available.

Beam angle Spot 15°

Application

Weight 0,58Kg

| <u> mm</u> |  |
|------------|--|

## Finishes

O .01 White / RAL 9010

● .02 Black / RAL 9005

Optional

59014 Accessory 12,5mm ceilings (flush installation)

150×91×20mm

**59038** Accessory 10-40mm ceilings (acoustic ceiling) 156x100x78mm

The cutout dimensions are for plasterboard ceilings. For other type of material please contact: support@om-light.com