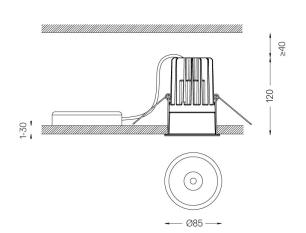

Beam angle Spot 15°

Application

Weight 0,58Kg

| 7   |    |  |
|-----|----|--|
| - 1 | mm |  |

Ø78 (trim version)

The cutout dimensions are for plasterboard ceilings. For other type of material please contact: support@om-light.com

Data according to regulations
2019/2020/EU supplemented by 2021/341 |2019/2015/EU
supplemented by 2021/340/EU Energy Consumption Labelling
Ordinance. This product contains a light source of efficiency class F