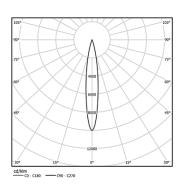

| <b>●</b> 2700K | Light Source | Luminaire |
|----------------|--------------|-----------|
| Power          | 9,8W         | 12,3W     |
| Flux           | 955lm        | 490lm     |
| Efficiency     | 97lm/W       | 40lm/W    |
| LOR            | -            | 51%       |
| UGR            | -            | <10       |

Beam angle Spot 15°

Application

Weight 0,58Kg

| 7   |    |  |
|-----|----|--|
| - 1 | mm |  |

Ø78 (trim version)