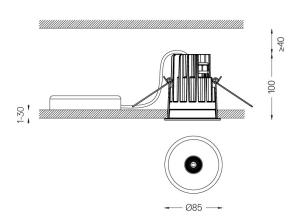

## One **IP65**

4,5W / 310Im / 2700K / On/Off / Medium 40° / ø85mm

60184

Ceiling-recessed luminaire with aluminium die-cast body and heat sink with electrostatic 100% polyester paint finish.

Lightcore optics for defined and perfectly controlled beam of light.

Easy recessing system with spring clips.

Fitting accessories for different applications are available.

LED CRI>90 / >50.000h, L80/B10 2-step MacAdam / Power supply included. IP65 | 230Vac | 50/60Hz

| 2700K      | Light Source | Luminaire |
|------------|--------------|-----------|
| Power      | 4,5W         | 5,8W      |
| Flux       | 480lm        | 310lm     |
| Efficiency | 107lm/W      | 54lm/W    |
| LOR        | -            | 65%       |
| UGR        | -            | <10       |

Beam angle Medium 40°

Application

Weight 0,53Kg

| 1 mm |  |
|------|--|

@078 (trim version)

## Optional

59014 Accessory 12,5mm ceilings (flush installation)

150x91x20mm

59038 Accessory 10-40mm ceilings (acoustic ceiling) 156×100×78mm

The cutout dimensions are for plasterboard ceilings. For other type of material please contact: support@om-light.com