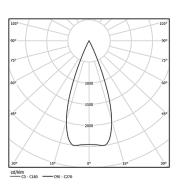

Beam angle Medium 40°

Application

Weight 0,53Kg

| 1 mm |  |
|------|--|

@078 (trim version)