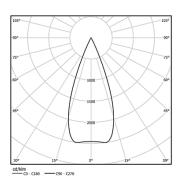

## One **IP65**

9,8W / 620lm / 2700K / On/Off / Medium 40° / ø85mm

60185



Ceiling-recessed luminaire with aluminium die-cast body and heat sink with electrostatic 100% polyester paint finish.

Lightcore optics for defined and perfectly controlled beam of light.

Easy recessing system with spring clips.

Fitting accessories for different applications are available.

LED CRI>90 / >50.000h, L80/B10 2-step MacAdam / Power supply included. IP65 | 230Vac | 50/60Hz





| <b>1</b> 2700K | Light Source | Luminaire |
|----------------|--------------|-----------|
| Power          | 9,8W         | 12,3W     |
| Flux           | 955lm        | 620lm     |
| Efficiency     | 97lm/W       | 51lm/W    |
| LOR            | -            | 65%       |
| UGR            | -            | <10       |



Beam angle Medium 40°

Application



Weight 0,53Kg

mm @078 (trim version)



## Finishes

O .01 White / RAL 9010

● .02 Black / RAL 9005

## Optional

59014 Accessory 12,5mm ceilings (flush installation)

150x91x20mm

59038 Accessory 10-40mm ceilings (acoustic ceiling) 156×100×78mm

The cutout dimensions are for plasterboard ceilings. For other type of material please contact: support@om-light.com

Data according to regulations 2019/2020/EU supplemented by 2021/341 |2019/2015/EU supplemented by 2021/340/EU Energy Consumption Labelling Ordinance. This product contains a light source of efficiency class F Model Identifier 2053560245H