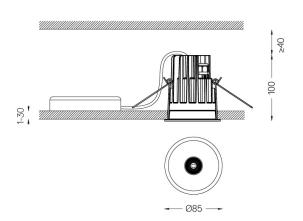

## One **IP65**

9,8W / 620lm / 2700K / On/Off / Medium 40° / ø85mm

60185

Ceiling-recessed luminaire with aluminium die-cast body and heat sink with electrostatic 100% polyester paint finish.

Lightcore optics for defined and perfectly controlled beam of light.

Easy recessing system with spring clips.

Fitting accessories for different applications are available.

LED CRI>90 / >50.000h, L80/B10 2-step MacAdam / Power supply included. IP65 | 230Vac | 50/60Hz

| <b>1</b> 2700K | Light Source | Luminaire |
|----------------|--------------|-----------|
| Power          | 9,8W         | 12,3W     |
| Flux           | 955lm        | 620lm     |
| Efficiency     | 97lm/W       | 51lm/W    |
| LOR            | -            | 65%       |
| UGR            | -            | <10       |

Beam angle Medium 40°

Application

Weight 0,53Kg

mm @078 (trim version)