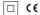

## One **IP65**

4,5W / 390lm / 2700K / On/Off / Flood 56° / ø85mm

60186



Ceiling-recessed luminaire with aluminium die-cast body and heat sink with electrostatic 100% polyester paint finish.

Lightcore optics for defined and perfectly controlled beam of light.

Easy recessing system with spring clips.

Fitting accessories for different applications are available.

LED CRI>90 / >50.000h, L80/B10 2-step MacAdam / Power supply included. IP65 | 230Vac | 50/60Hz





| 2700K      | Light Source | Luminaire |
|------------|--------------|-----------|
| Power      | 4,5W         | 5,8W      |
| Flux       | 480lm        | 390lm     |
| Efficiency | 107lm/W      | 68lm/W    |
| LOR        | -            | 81%       |
| UGR        | -            | <16       |



Beam angle Flood 56°

Application



Weight 0,53Kg

@078 (trim version)



## Finishes

O .01 White / RAL 9010 ● .02 Black / RAL 9005

Model Identifier 2053560245L

Optional

59014 Accessory 12,5mm ceilings (flush installation)

150x91x20mm

59038 Accessory 10-40mm ceilings (acoustic ceiling) 156×100×78mm

The cutout dimensions are for plasterboard ceilings. For other type of material please contact: support@om-light.com

Data according to regulations 2019/2020/EU supplemented by 2021/341 |2019/2