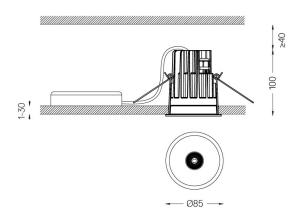

Easy recessing system with spring clips.

Fitting accessories for different applications are available.

LED CRI>90 / >50.000h, L80/B10 2-step MacAdam / Power supply included. IP65 | 230Vac | 50/60Hz

| 2700K      | Light Source | Luminaire |
|------------|--------------|-----------|
| Power      | 4,5W         | 5,8W      |
| Flux       | 480lm        | 390lm     |
| Efficiency | 107lm/W      | 68lm/W    |
| LOR        | -            | 81%       |
| UGR        | -            | <16       |

Beam angle Flood 56°

Application

Weight 0,53Kg

@078 (trim version)

The cutout dimensions are for plasterboard ceilings. For other type of material please contact: support@om-light.com

Data according to regulations 2019/2020/EU supplemented by 2021/341 |2019/2015/EU supplemented by 2021/340/EU Energy Consumption Labelling Ordinance. This product contains a light source of efficiency class F