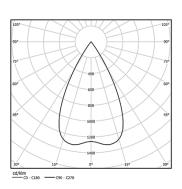

Beam angle

Application

Weight 0,53Kg

| mm | Ø78 (trim version) |
|----|--------------------|