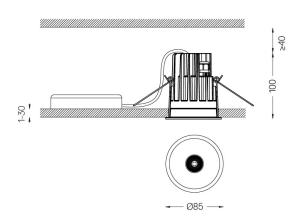

9,8W / 780lm / 2700K / On/Off / Flood 56° / ø85mm

60187

Ceiling-recessed luminaire with aluminium die-cast body and heat sink with electrostatic 100% polyester paint finish.

Lightcore optics for defined and perfectly controlled beam of light.

Easy recessing system with spring clips.

Fitting accessories for different applications are available.

LED CRI>90 / >50.000h, L80/B10 2-step MacAdam / Power supply included. IP65 | 230Vac | 50/60Hz

| C | $\epsilon$ |
|---|------------|
|   |            |

Beam angle

Application

Weight 0,53Kg

| mm | Ø78 (trim version) |
|----|--------------------|

## Optional

59014 Accessory 12,5mm ceilings (flush installation)

150×91×20mm

**59038** Accessory 10-40mm ceilings (acoustic ceiling) 156x100x78mm

The cutout dimensions are for plasterboard ceilings. For other type of material please contact: support@om-light.com