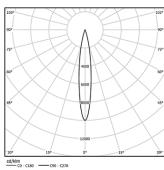

Beam angle Spot 15° Application Weight 0,58Kg

mm

@078 (trim version)

The cutout dimensions are for plasterboard ceilings. For other type of material please contact: support@om-light.com