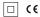

4,5W / 240lm / 2700K / DALI / Spot 15° / ø85mm

60190

Ceiling-recessed luminaire with aluminium die-cast body and heat sink with electrostatic 100% polyester paint finish.

Spot-lens with individual complex surface rips to provide a focal light and an extremely narrow beam. Fitting accessories for different applications are available.

Beam angle Spot 15° Application Weight 0,58Kg

mm

@078 (trim version)