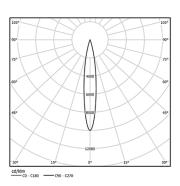

## One IP65

9,8W / 490lm / 2700K / DALI / Spot 15° / ø85mm

60191

Ceiling-recessed luminaire with aluminium die-cast body and heat sink with electrostatic 100% polyester paint finish.

Spot-lens with individual complex surface rips to provide a focal light and an extremely narrow beam. Fitting accessories for different applications are available.

LED CRI>90 / >50.000h, L80/B10 2-step MacAdam / Power supply included. IP65 | 230Vac | 50/60Hz

| 2700K      | Light Source | Luminaire |
|------------|--------------|-----------|
| Power      | 9,8W         | 12,3W     |
| Flux       | 955lm        | 490lm     |
| Efficiency | 97lm/W       | 40lm/W    |
| LOR        | -            | 51%       |
| UGR        | -            | <10       |

Beam angle Spot 15°

Application

Weight 0,58Kg

| <u> mm</u> | Ø78 (trim version) |
|------------|--------------------|