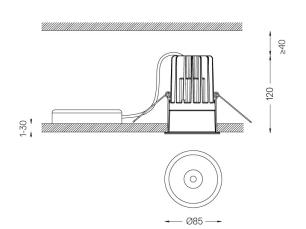

Beam angle Spot 15°

Application

Weight 0,58Kg

| <u> mm</u> | Ø78 (trim version) |
|------------|--------------------|

The cutout dimensions are for plasterboard ceilings. For other type of material please contact: support@om-light.com