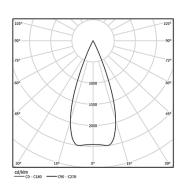

## One **IP65**

4,5W / 310lm / 2700K / DALI / Medium 40° / ø85mm

60192



Ceiling-recessed luminaire with aluminium die-cast body and heat sink with electrostatic 100% polyester paint finish.

Lightcore optics for defined and perfectly controlled beam of light.

Easy recessing system with spring clips.

Fitting accessories for different applications are available.

LED CRI>90 / >50.000h, L80/B10 2-step MacAdam / Power supply included. IP65 | 230Vac | 50/60Hz





| 2700K      | Light Source | Luminaire |
|------------|--------------|-----------|
| Power      | 4,5W         | 5,8W      |
| Flux       | 480lm        | 310lm     |
| Efficiency | 107lm/W      | 54lm/W    |
| LOR        | -            | 65%       |
| UGR        | -            | <10       |



Beam angle Medium 40°

Application



Weight 0,53Kg



@078 (trim version)



## Finishes

O .01 White / RAL 9010

● .02 Black / RAL 9005

## Optional

59014 Accessory 12,5mm ceilings (flush installation)

150x91x20mm

59038 Accessory 10-40mm ceilings (acoustic ceiling) 156×100×78mm

For the specific supply of "DALI 2" drivers, please contact: support@om-light.com

The cutout dimensions are for plasterboard ceilings. For other type of material please contact: support@om-light.com

Data according to regulations

2019/2020/EU supplemented by 2021/341 |2019/2015/EU supplemented by 2021/340/EU Energy Consumption Labelling Ordinance. This product contains a light source of efficiency class F Model Identifier 2053560245L