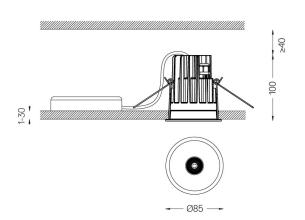

Beam angle Medium 40°

Application

Weight 0,53Kg

@078 (trim version)

The cutout dimensions are for plasterboard ceilings. For other type of material please contact: support@om-light.com

Data according to regulations

2019/2020/EU supplemented by 2021/341 |2019/2015/EU supplemented by 2021/340/EU Energy Consumption Labelling Ordinance. This product contains a light source of efficiency class F Model Identifier 2053560245L