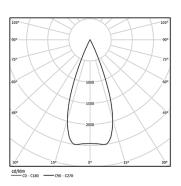

9,8W / 620lm / 2700K / DALI / Medium 40° / ø85mm

60193

Ceiling-recessed luminaire with aluminium die-cast body and heat sink with electrostatic 100% polyester paint finish.

Lightcore optics for defined and perfectly controlled beam of light.

Beam angle Medium 40°

Application

Weight 0,53Kg

| mm | Ø78 (trim version) |
|----|--------------------|