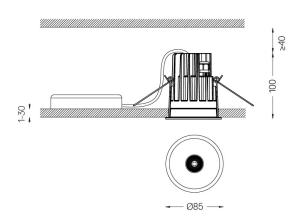

Easy recessing system with spring clips.

Fitting accessories for different applications are available.

LED CRI>90 / >50.000h, L80/B10 2-step MacAdam / Power supply included. IP65 | 230Vac | 50/60Hz

| 2700K      | Light Source | Luminaire |
|------------|--------------|-----------|
| Power      | 9,8W         | 12,3W     |
| Flux       | 955lm        | 620lm     |
| Efficiency | 97lm/W       | 51lm/W    |
| LOR        | -            | 65%       |
| UGR        | -            | <10       |

Beam angle Medium 40°

Application

Weight 0,53Kg

| mm | Ø78 (trim version) |
|----|--------------------|

The cutout dimensions are for plasterboard ceilings. For other type of material please contact: support@om-light.com

Data according to regulations

2019/2020/EU supplemented by 2021/341 |2019/2015/EU supplemented by 2021/340/EU Energy Consumption Labelling Ordinance. This product contains a light source of efficiency class F Model Identifier 2053560245H