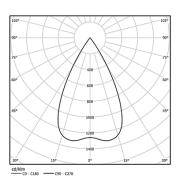

## One **IP65**

4,5W / 390lm / 2700K / DALI / Flood 56° / ø85mm

60194



Ceiling-recessed luminaire with aluminium die-cast body and heat sink with electrostatic 100% polyester paint finish.

Lightcore optics for defined and perfectly controlled beam of light.

Easy recessing system with spring clips.

Fitting accessories for different applications are available.

LED CRI>90 / >50.000h, L80/B10 2-step MacAdam / Power supply included. IP65 | 230Vac | 50/60Hz





| <b>●</b> 2700K | Light Source | Luminaire |
|----------------|--------------|-----------|
| Power          | 4,5W         | 5,8W      |
| Flux           | 480lm        | 390lm     |
| Efficiency     | 107lm/W      | 68lm/W    |
| LOR            | -            | 81%       |
| UGR            | -            | <16       |



Beam angle Flood 56°

Application



Weight 0,53Kg

mm @078 (trim version)



## Finishes

O .01 White / RAL 9010

● .02 Black / RAL 9005

## Optional

59014 Accessory 12,5mm ceilings (flush installation)

150x91x20mm

59038 Accessory 10-40mm ceilings (acoustic ceiling) 156×100×78mm

For the specific supply of "DALI 2" drivers, please contact: support@om-light.com

The cutout dimensions are for plasterboard ceilings. For other type of material please contact: support@om-light.com

Data according to regulations

2019/2020/EU supplemented by 2021/341 |2019/2015/EU supplemented by 2021/340/EU Energy Consumption Labelling Ordinance. This product contains a light source of efficiency class F Model Identifier 2053560245L