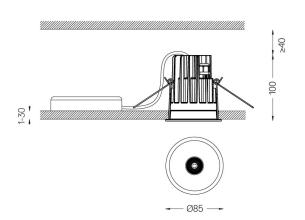

Beam angle Flood 56°

Application

Weight 0,53Kg

mm @078 (trim version)

The cutout dimensions are for plasterboard ceilings. For other type of material please contact: support@om-light.com

Data according to regulations

2019/2020/EU supplemented by 2021/341 |2019/2015/EU supplemented by 2021/340/EU Energy Consumption Labelling Ordinance. This product contains a light source of efficiency class F Model Identifier 2053560245L