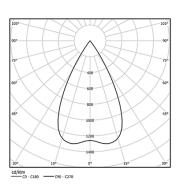

9,8W / 780lm / 2700K / DALI / Flood 56° / ø85mm

60195

Ceiling-recessed luminaire with aluminium die-cast body and heat sink with electrostatic 100% polyester paint finish.

Lightcore optics for defined and perfectly controlled beam of light.

Beam angle Flood 56°

Application

Weight 0,53Kg

@078 (trim version)