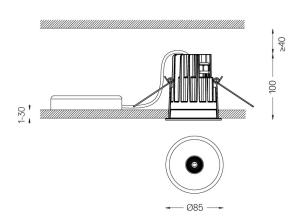

Beam angle Flood 56°

Application

Weight 0,53Kg

@078 (trim version)

The cutout dimensions are for plasterboard ceilings. For other type of material please contact: support@om-light.com

Data according to regulations

2019/2020/EU supplemented by 2021/341 |2019/2015/EU supplemented by 2021/340/EU Energy Consumption Labelling Ordinance. This product contains a light source of efficiency class F Model Identifier 2053560245H