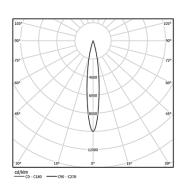

Beam angle Spot 15°

Application

Weight 0,58Kg

| mm | Ø78 (trim version) |
|----|--------------------|