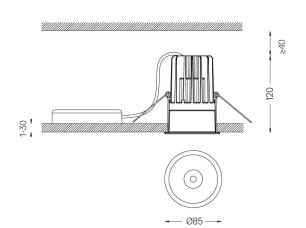

## One **IP65**

4,5W / 260lm / 3000K / On/Off / Spot 15° / ø85mm

60198

Design: O/M + Bartenbach GmbH

Ceiling-recessed luminaire with aluminium die-cast body and heat sink with electrostatic 100% polyester paint finish.

Beam angle Spot 15°

Application

Weight 0,58Kg

| mm | Ø78 (trim version) |
|----|--------------------|