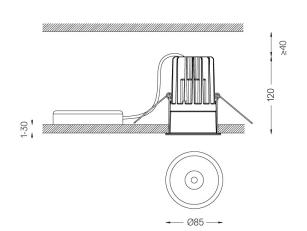

Beam angle Spot 15°

Application

Weight 0,58Kg

| 4 |  |
|---|--|
|   |  |

Ø78 (trim version)

## Optional

59014 Accessory 12,5mm ceilings (flush installation)

150×91×20mm

**59038** Accessory 10-40mm ceilings (acoustic ceiling) 156x100x78mm

The cutout dimensions are for plasterboard ceilings. For other type of material please contact: support@om-light.com