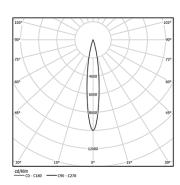

| 3000K              | Light Source | Luminaire |
|--------------------|--------------|-----------|
| Power              | 9,8W         | 12,3W     |
| Flux               | 1035lm       | 530lm     |
| Efficiency 106lm/W |              | 43lm/W    |
| LOR                | -            | 51%       |
| UGR                | -            | <10       |

Beam angle Spot 15°

Application

Weight 0,58Kg

| 4 |  |
|---|--|
|   |  |

Ø78 (trim version)