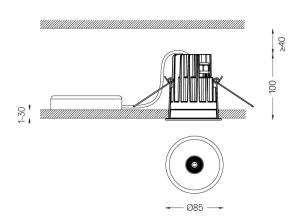

## One **IP65**

4,5W / 340lm / 3000K / On/Off / Medium 40° / ø85mm

60200

Ceiling-recessed luminaire with aluminium die-cast body and heat sink with electrostatic 100% polyester paint finish.

Lightcore optics for defined and perfectly controlled beam of light.

Easy recessing system with spring clips.

Fitting accessories for different applications are available.

LED CRI>90 / >50.000h, L80/B10 2-step MacAdam / Power supply included. IP65 | 230Vac | 50/60Hz

| 100 3000K  | Light Source | Luminaire |
|------------|--------------|-----------|
| Power      | 4,5W         | 5,8W      |
| Flux       | 520lm        | 340lm     |
| Efficiency | 116lm/W      | 59lm/W    |
| LOR        | -            | 65%       |
| UGR        | -            | <10       |

Beam angle Medium 40°

Application

Weight 0,53Kg

@078 (trim version)