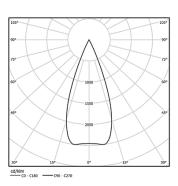

## One **IP65**

4,5W / 340lm / 3000K / On/Off / Medium 40° / ø85mm

60200



Ceiling-recessed luminaire with aluminium die-cast body and heat sink with electrostatic 100% polyester paint finish.

Lightcore optics for defined and perfectly controlled beam of light.

Easy recessing system with spring clips.

Fitting accessories for different applications are available.

LED CRI>90 / >50.000h, L80/B10 2-step MacAdam / Power supply included. IP65 | 230Vac | 50/60Hz





| 100 3000K  | Light Source | Luminaire |
|------------|--------------|-----------|
| Power      | 4,5W         | 5,8W      |
| Flux       | 520lm        | 340lm     |
| Efficiency | 116lm/W      | 59lm/W    |
| LOR        | -            | 65%       |
| UGR        | -            | <10       |



Beam angle Medium 40°

Application



Weight 0,53Kg



@078 (trim version)



## Finishes

O .01 White / RAL 9010 ● .02 Black / RAL 9005

## Optional

59014 Accessory 12,5mm ceilings (flush installation)

150x91x20mm

59038 Accessory 10-40mm ceilings (acoustic ceiling) 156×100×78mm

The cutout dimensions are for plasterboard ceilings. For other type of  $% \left\{ 1,2,\ldots ,n\right\}$ material please contact: support@om-light.com

Data according to regulations

2019/2020/EU supplemented by 2021/341 |2019/2015/EU supplemented by 2021/340/EU Energy Consumption Labelling Ordinance. This product contains a light source of efficiency class F Model Identifier 2053560257L