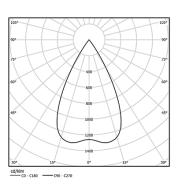

4,5W / 430lm / 3000K / On/Off / Flood 56° / ø85mm

60202

Ceiling-recessed luminaire with aluminium die-cast body and heat sink with electrostatic 100% polyester paint finish.

Lightcore optics for defined and perfectly controlled beam of light.

Beam angle Flood 56°

Application

Weight 0,53Kg

| mm |  |
|----|--|