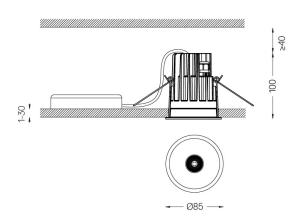

Easy recessing system with spring clips.

Fitting accessories for different applications are available.

LED CRI>90 / >50.000h, L80/B10 2-step MacAdam / Power supply included. IP65 | 230Vac | 50/60Hz

| 1000K      | Light Source | Luminaire |
|------------|--------------|-----------|
| Power      | 4,5W         | 5,8W      |
| Flux       | 520lm        | 430lm     |
| Efficiency | 116lm/W      | 75lm/W    |
| LOR        | -            | 83%       |
| UGR        | -            | <16       |
|            |              |           |

Beam angle Flood 56°

Application

Weight 0,53Kg

| mm |  |
|----|--|

## Optional

59014 Accessory 12,5mm ceilings (flush installation)

150x91x20mm

59038 Accessory 10-40mm ceilings (acoustic ceiling) 156×100×78mm

The cutout dimensions are for plasterboard ceilings. For other type of  $% \left\{ 1,2,\ldots ,n\right\}$ material please contact: support@om-light.com