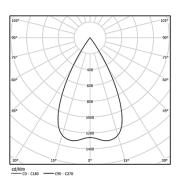

50lm / 3000K / On/Off / Flood 56° / ø85mm

60203



Ceiling-recessed luminaire with aluminium die-cast body and heat sink with electrostatic 100% polyester paint finish.

Lightcore optics for defined and perfectly controlled beam of light.

Easy recessing system with spring clips.

Fitting accessories for different applications are available.

LED CRI>90 / >50.000h, L80/B10
2-step MacAdam / Power supply included.
IP65 | 230Vac | 50/60Hz



|  | C | ( |
|--|---|---|
|--|---|---|

| 1000K      | Light Source | Luminaire |  |
|------------|--------------|-----------|--|
| Power      | 9,8W         | 12,3W     |  |
| Flux       | 1035lm       | 850lm     |  |
| Efficiency | 106lm/W      | 69lm/W    |  |
| LOR        | -            | 82%       |  |
| UGR        | -            | <16       |  |



Beam angle Flood 56°

Application



Weight 0,53Kg



Ø78 (trim version)



## Finishes

O .01 White / RAL 9010

● .02 Black / RAL 9005

## Optional

59014 Accessory 12,5mm ceilings (flush installation)

150×91×20mm

**59038** Accessory 10-40mm ceilings (acoustic ceiling) 156x100x78mm

The cutout dimensions are for plasterboard ceilings. For other type of material please contact: support@om-light.com

Data according to regulations

2019/2020/EU supplemented by 2021/341 |2019/2015/EU supplemented by 2021/340/EU Energy Consumption Labelling Ordinance. This product contains a light source of efficiency class F Model Identifier 2053560257H