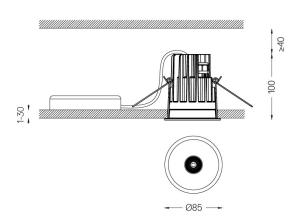

Easy recessing system with spring clips.

Fitting accessories for different applications are available.

LED CRI>90 / >50.000h, L80/B10
2-step MacAdam / Power supply included.
IP65 | 230Vac | 50/60Hz

|  | C | ( |
|--|---|---|
|--|---|---|

Beam angle Flood 56°

Application

Weight 0,53Kg

Ø78 (trim version)