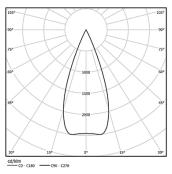

| 3000K      | Light Source | Luminaire |
|------------|--------------|-----------|
| Power      | 4,5W         | 5,8W      |
| Flux       | 520lm        | 340lm     |
| Efficiency | 116lm/W      | 59lm/W    |
| LOR        | -            | 65%       |
| UGR        | -            | <10       |

Beam angle
Medium 40°

Application

Weight **0,53Kg** 

mm

Ø78 (trim version)