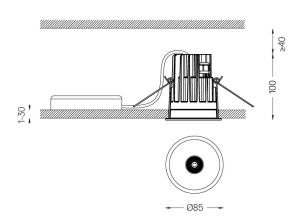

Beam angle
Medium 40°

Application

Weight **0,53Kg** 

mm

Ø78 (trim version)

The cutout dimensions are for plasterboard ceilings. For other type of material please contact: support@om-light.com

Data according to regulations

2019/2020/EU supplemented by 2021/341 |2019/2015/EU supplemented by 2021/340/EU Energy Consumption Labelling Ordinance. This product contains a light source of efficiency class F Model Identifier 2053560257L