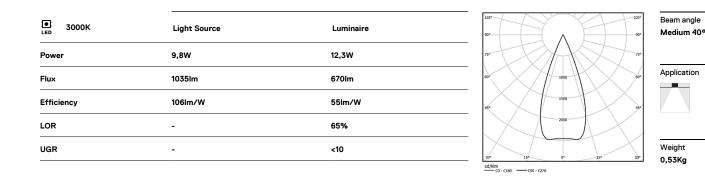

1 mm

Ø78 (trim version)

The cutout dimensions are for plasterboard ceilings. For other type of material please contact: support@om-light.com