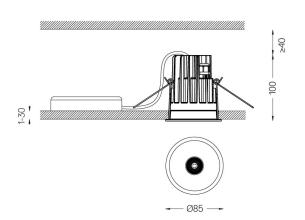

## One **IP65**

4,5W / 430lm / 3000K / DALI / Flood 56° / ø85mm

60210

Ceiling-recessed luminaire with aluminium die-cast body and heat sink with electrostatic 100% polyester paint finish.

Lightcore optics for defined and perfectly controlled beam of light.

Easy recessing system with spring clips.

Fitting accessories for different applications are available.

LED CRI>90 / >50.000h, L80/B10 2-step MacAdam / Power supply included. IP65 | 230Vac | 50/60Hz

| ● 3000K    | Light Source | Luminaire |
|------------|--------------|-----------|
| Power      | 4,5W         | 5,8W      |
| Flux       | 520lm        | 430lm     |
| Efficiency | 116lm/W      | 75lm/W    |
| LOR        | -            | 83%       |
| UGR        | -            | <16       |

Beam angle Flood 56°

Application

Weight 0,53Kg

@078 (trim version)