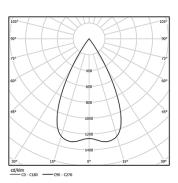

## One **IP65**

4,5W / 430lm / 3000K / DALI / Flood 56° / ø85mm

60210



Ceiling-recessed luminaire with aluminium die-cast body and heat sink with electrostatic 100% polyester paint finish.

Lightcore optics for defined and perfectly controlled beam of light.

Easy recessing system with spring clips.

Fitting accessories for different applications are available.

LED CRI>90 / >50.000h, L80/B10 2-step MacAdam / Power supply included. IP65 | 230Vac | 50/60Hz



| ● 3000K    | Light Source | Luminaire |
|------------|--------------|-----------|
| Power      | 4,5W         | 5,8W      |
| Flux       | 520lm        | 430lm     |
| Efficiency | 116lm/W      | 75lm/W    |
| LOR        | -            | 83%       |
| UGR        | -            | <16       |



Beam angle Flood 56°

Application



Weight 0,53Kg



@078 (trim version)



## Finishes

O .01 White / RAL 9010

● .02 Black / RAL 9005

## Optional

59014 Accessory 12,5mm ceilings (flush installation)

150x91x20mm

59038 Accessory 10-40mm ceilings (acoustic ceiling) 156×100×78mm

For the specific supply of "DALI 2" drivers, please contact: support@om-light.com

The cutout dimensions are for plasterboard ceilings. For other type of material please contact: support@om-light.com

Data according to regulations

2019/2020/EU supplemented by 2021/341 |2019/2015/EU supplemented by 2021/340/EU Energy Consumption Labelling Ordinance. This product contains a light source of efficiency class F Model Identifier 2053560257L