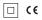

## One IP65

9,8W / 690lm / 4000K / On/Off / Spot 15° / ø85mm

60215

Design: O/M + Bartenbach GmbH Ceiling-recessed luminaire with aluminium die-cast body and heat sink with electrostatic 100% polyester paint finish.

Spot-lens with individual complex surface rips to provide a focal light and an extremely narrow beam. Fitting accessories for different applications are available.

LED CRI>80 / >50.000h, L80/B10 2-step MacAdam / Power supply included. IP65 | 230Vac | 50/60Hz