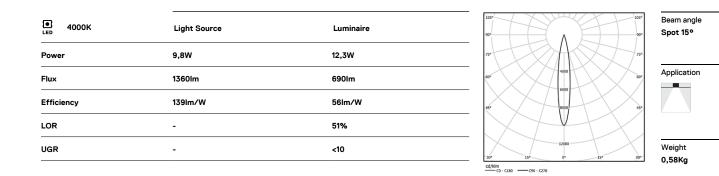

**m**m

Ø78 (trim version)

## Optional

59014 Accessory 12,5mm ceilings (flush installation) 150x91x20mm

59038 Accessory 10-40mm ceilings (acoustic ceiling) 156×100×78mm

The cutout dimensions are for plasterboard ceilings. For other type of material please contact: support@om-light.com