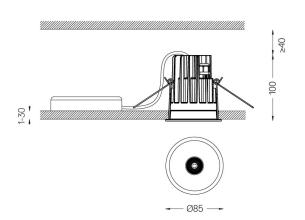

## One **IP65**

4,5W / 400lm / 4000K / On/Off / Medium 40° / ø85mm

60216

Ceiling-recessed luminaire with aluminium die-cast body and heat sink with electrostatic 100% polyester paint finish.

Lightcore optics for defined and perfectly controlled beam of light.

Easy recessing system with spring clips.

Fitting accessories for different applications are available.

LED CRI>80 / >50.000h, L80/B10 2-step MacAdam / Power supply included. IP65 | 230Vac | 50/60Hz

| 1000K      | Light Source | Luminaire |
|------------|--------------|-----------|
| Power      | 4,5W         | 5,8W      |
| Flux       | 620lm        | 400lm     |
| Efficiency | 138lm/W      | 69lm/W    |
| LOR        | -            | 65%       |
| UGR        | -            | <10       |

Beam angle Medium 40° Application

Weight 0,53Kg

mm

@078 (trim version)