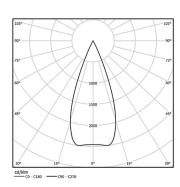

## One **IP65**

4,5W / 400lm / 4000K / On/Off / Medium 40° / ø85mm

60216



Ceiling-recessed luminaire with aluminium die-cast body and heat sink with electrostatic 100% polyester paint finish.

Lightcore optics for defined and perfectly controlled beam of light.

Easy recessing system with spring clips.

Fitting accessories for different applications are available.

LED CRI>80 / >50.000h, L80/B10 2-step MacAdam / Power supply included. IP65 | 230Vac | 50/60Hz





| 1000K      | Light Source | Luminaire |
|------------|--------------|-----------|
| Power      | 4,5W         | 5,8W      |
| Flux       | 620lm        | 400lm     |
| Efficiency | 138lm/W      | 69lm/W    |
| LOR        | -            | 65%       |
| UGR        | -            | <10       |



Beam angle Medium 40° Application

Weight 0,53Kg

mm

@078 (trim version)



## Finishes

O .01 White / RAL 9010

● .02 Black / RAL 9005

## Optional

59014 Accessory 12,5mm ceilings (flush installation)

150x91x20mm

59038 Accessory 10-40mm ceilings (acoustic ceiling) 156×100×78mm

The cutout dimensions are for plasterboard ceilings. For other type of  $% \left\{ 1,2,\ldots ,n\right\}$ material please contact: support@om-light.com

Data according to regulations

2019/2020/EU supplemented by 2021/341 |2019/2015/EU supplemented by 2021/340/EU Energy Consumption Labelling Ordinance. This product contains a light source of efficiency class E Model Identifier 2053560247L