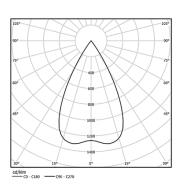

| 1000K      | Light Source | Luminaire |
|------------|--------------|-----------|
| Power      | 4,5W         | 5,8W      |
| Flux       | 620lm        | 510lm     |
| Efficiency | 138lm/W      | 88lm/W    |
| LOR        | -            | 82%       |
| UGR        | -            | <16       |

Beam angle Flood 56°

Application

Weight 0,53Kg

| 7 | mm |  |  |
|---|----|--|--|

@078 (trim version)