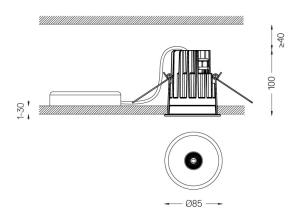

Easy recessing system with spring clips.

Fitting accessories for different applications are available.

LED CRI>80 / >50.000h, L80/B10 2-step MacAdam / Power supply included. IP65 | 230Vac | 50/60Hz

| C | € |
|---|---|
|---|---|

Beam angle Flood 56°

Application

Weight 0,53Kg

| 7 | mm |  |  |
|---|----|--|--|

@078 (trim version)

## Optional

59014 Accessory 12,5mm ceilings (flush installation)

150x91x20mm

59038 Accessory 10-40mm ceilings (acoustic ceiling) 156×100×78mm

The cutout dimensions are for plasterboard ceilings. For other type of  $% \left\{ 1,2,\ldots ,n\right\}$ material please contact: support@om-light.com